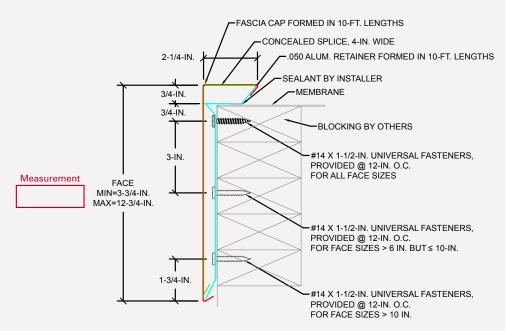

## Fascia with Formed Aluminum Retainer for Single-Ply.

## ORDER SPECIFICATION FORM

ANSI/SPRI/FM4435/ES-1 TEST PRESSURES UP TO 286 PSF (HORIZONTAL)

PRE-DRILL WITH 3/16-IN. DRILL BIT FOR MASONRY CONDITIONS.

CONTACT OMG FOR APPROPRIATE RECOMMENDATIONS NEEDED TO MEET/EXCEED ANSI/SPRI/FM4435/ES-1 DESIGN CRITERIA

## **OMG**®

TerminEdge™ AR Fascia with Formed Aluminum Retainer for Single-Ply.

Standard fascia miter leg lengths: 12" nominal

Standard fascia miter angle is 90°

For special miter requirements, attach sketches or consult manufacturer for assistance.