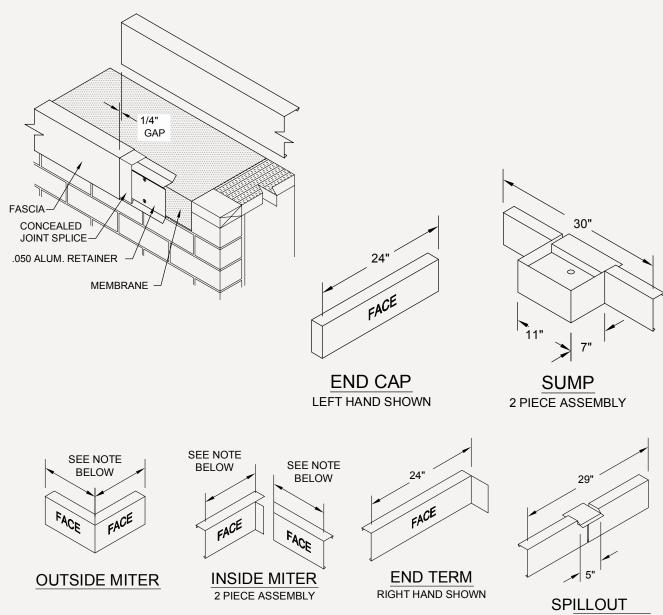

## **OMG**®

TerminEdge™ AR Fascia with Formed Aluminum Retainer for Single-Ply.

Standard fascia miter leg lengths: 12" nominal

Standard fascia miter angle is 90°

For special miter requirements, attach sketches or consult manufacturer for assistance.

4 COMMERCE WAY, ARDEN NC 28704 USA 800.892.9173 828.676.1700 OMGROOFING.COM

3 PIECE ASSEMBLY